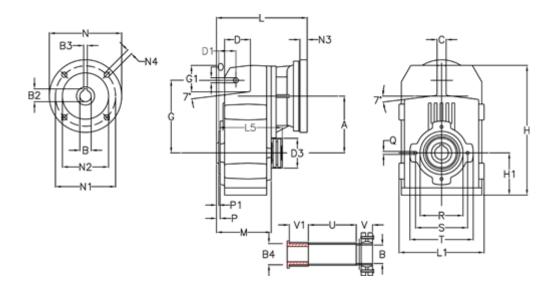

## **Data Sheet**

Article number: 29560101308230

Description: Shaft mounted gear
A102QF30-13-P80B5

## **Measures**

| A = 112.50 | D1 = 35.0 | l5 = 159.5  | P1                                         | = 3.0   | V :  |
|------------|-----------|-------------|--------------------------------------------|---------|------|
| B = 30     | d3 = 77   | M = 100.5   | Q                                          | = M8x12 | V1 : |
| B1 = 19    | G = 140   | N = 200     | R                                          | = 80    |      |
| B2 = 21.8  | G1 = 51.0 | N1 = 165    | S                                          | = 100   |      |
| B3 = 6     | H = 251.0 | N2 = 130    | Т                                          | = 120   |      |
| B4 = 30    | H1 = 84.0 | N4 = M10x20 | Tightening torque Nm adapter bushing = 6.0 |         |      |
| C = 20     | L = 205.0 | O = 11      | Tightening torque Nm shrink disc           | = 7.0   |      |
| D = 47.5   | L1 = 170  | P = 4.5     | U                                          | = 83.0  |      |